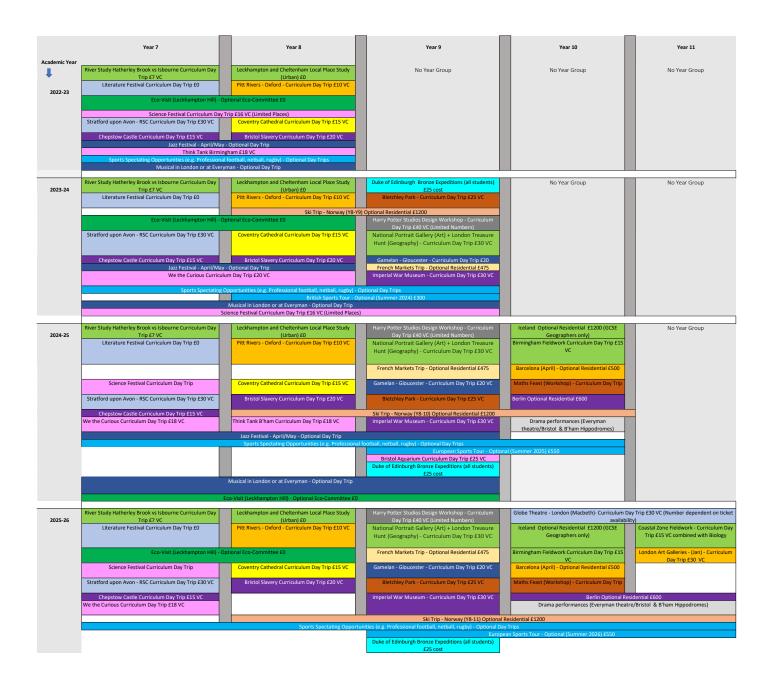

Pricing of Trips: We are aware that costs for some of these opportunities may appear to be high and we will always endeasour to make them as include as a possible. Skil trips and foreign residentials that are delivered safely in collaboration with tour companies, with transport, accomodation, entrance fees and food can become expensive. Typically as ski trip can be approx. £1200 and the classifier state of the state o

Some events outlined here are difficult to price in advance due to ticket costs (for example spo spectating events, musical tickets, drama performances)

Trips and Visits Plans 2022 - 2026